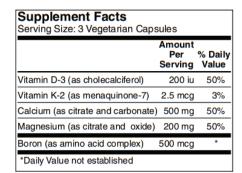

## PARAMOUNT NUTRA, LLC

STOCK CAPSULE AND TABLET PRODUCT DESCRIPTIONS





#### **CAL-MAG CAPSULES**

Supports Bone Health and Muscle Function

Our Cal-Mag capsules provide a balanced blend of calcium and magnesium, essential minerals for maintaining strong bones and supporting healthy muscle function. Formulated for optimal absorption, our capsules make it easy to incorporate these vital nutrients into your daily routine.

#### **B-50 COMPLEX CAPSULES**

**Promotes Energy Production and Stress Management** 

Boost your energy levels and support your body's response to stress with our B-50 Complex capsules. Packed with a balanced blend of B vitamins, including B1, B2, B3, B5, B6, B7, B9, and B12, our capsules are designed to promote energy production and enhance overall well-being.

|                                                                    | Amount P